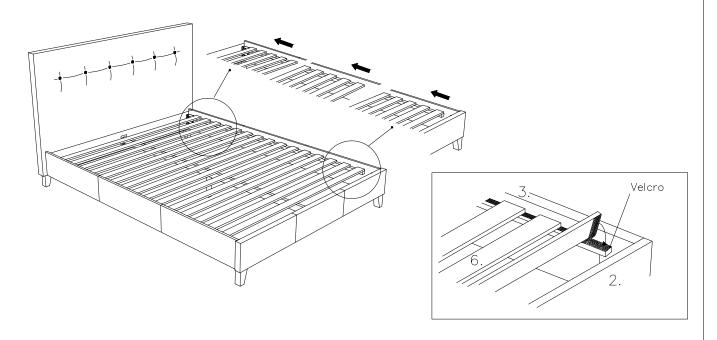

**Please Note**: Do not tighten any bolts until all components (Part 1, 2, 3 & 4) are in place.

Step 4 : Secure slats (6.) to Side Rail (3.) using the velcro hook and loops System. Start from the Footboard (2.) moving towards Headboard (1.).

**Note**: Layout bed slats on top of Side Rail (3.) start from the Footboard (2.) onward.