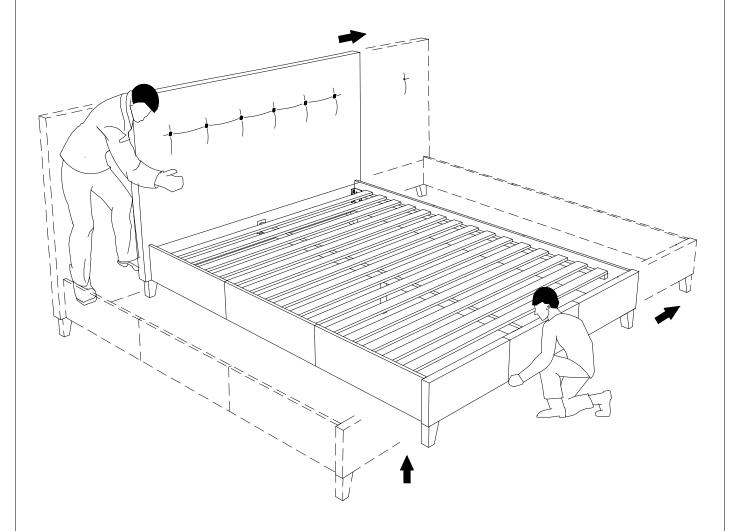

# ASSEMBLY IS COMPLETED

**Note :** Please Lift up the bed to move, DO NOT push or pull the bed with mattress on top.