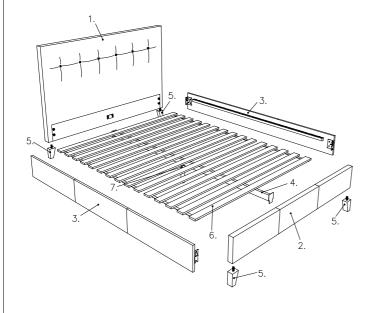

# PARTS LIST

| 1 | HEADBOARD ( x 1 )                       |
|---|-----------------------------------------|
| 2 | FOOTBOARD (x1)                          |
| 3 | SIDE RAIL ( x 2 )                       |
| 4 | CENTER RAIL ( x 1 )                     |
| 5 | WOOD LEGS ( x 4 )                       |
| 6 | FLAT SLAT 1380mm x 62mm x 14mm ( x 14 ) |
| 7 | CENTER SUPPORT LEG ( x 1 )              |

Step 1: Attach the Wood Legs (5.) to the bottom of Headboard (1.) and Footboard (2.) by screwing in a clockwise direction. Then tighten them before you continue to the next step.

**Note :** Please ensure the legs are fix and same position according to diagram 1.

Step 2: Attach Side Rail (3.) to Headboard (1.) and Footboard (2.) by hooking the bracket on Side Rail (3.) to pre installed bolts on Headboard (1.) and Footboard (2.). Do not tighten until center rail attaches.

Step 3: Install the Center Support Leg (7.) with D. M8 x 60mm bolt and C. M8 Washer on Center Rail (4.). Connect Center Rail (4.) by slotting each end into brackets installed on Headboard (1.) and Footboard (2.) by pushing the bracket down. Please adjust the threaded leg on the Center Support Leg (7.) to level the center rail with support rail height.

**Please Note**: Do not tighten any bolts until all components (Part 1, 2, 3 & 4) are in place.

Step 4 : Secure slats (6.) to Side Rail (3.) using the velcro hook and loops System. Start from the Footboard (2.) moving towards Headboard (1.).