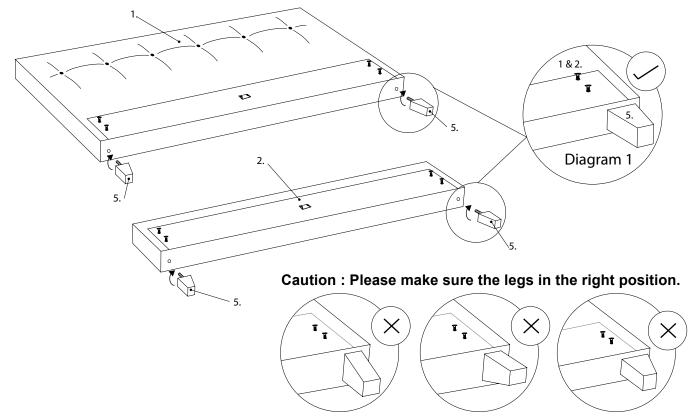

Step 1: Attach the Wood Legs (5.) to the bottom of Headboard (1.) and Footboard (2.) by screwing in a clockwise direction. Then tighten them before you continue to the next step.

**Note :** Please ensure the legs are fix and same position according to diagram 1.