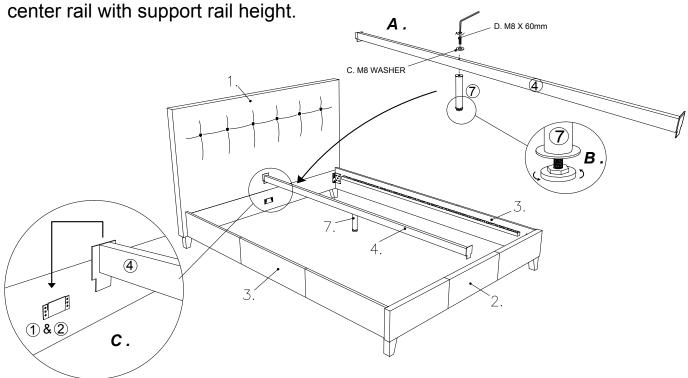

Step 3: Install the Center Support Leg (7.) with D. M8 x 60mm bolt and C. M8 Washer on Center Rail (4.). Connect Center Rail (4.) by slotting each end into brackets installed on Headboard (1.) and Footboard (2.) by pushing the bracket down. Please adjust the threaded leg on the Center Support Leg (7.) to level the center rail with support rail height.

**Please Note**: Do not tighten any bolts until all components (Part 1, 2, 3 & 4) are in place.

Step 4 : Secure slats (6.) to Side Rail (3.) using the velcro hook and loops System. Start from the Footboard (2.) moving towards Headboard (1.).