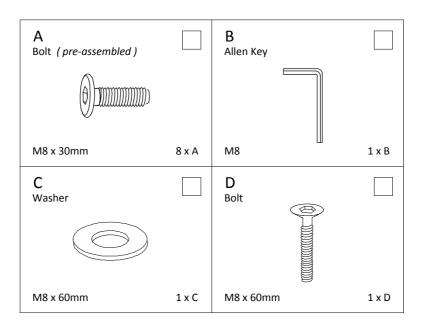

Step 3: Install the Center Support Leg (7.) with D. M8 x 60mm bolt and C. M8 Washer on Center Rail (4.). Connect Center Rail (4.) by slotting each end into brackets installed on Headboard (1.) and Footboard (2.) by pushing the bracket down. Please adjust the threaded leg on the Center Support Leg (7.) to level the center rail with support rail height.