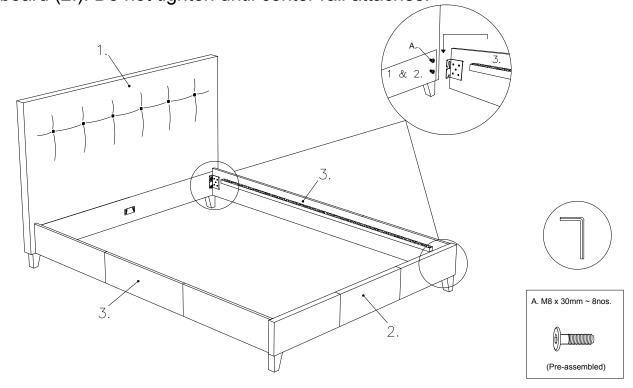

Step 1: Attach the Wood Legs (5.) to the bottom of Headboard (1.) and Footboard (2.) by screwing in a clockwise direction. Then tighten them before you continue to the next step.

**Note :** Please ensure the legs are fix and same position according to diagram 1.

Step 2: Attach Side Rail (3.) to Headboard (1.) and Footboard (2.) by hooking the bracket on Side Rail (3.) to pre installed bolts on Headboard (1.) and Footboard (2.). Do not tighten until center rail attaches.