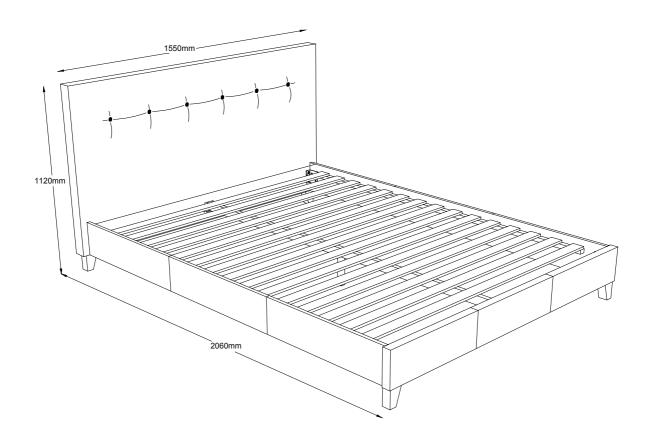

# ASSEMBLY INSTRUCTION SOPHIE MK2 DOUBLE BED ITEM CODE 65524

Imported by Amart Furniture Pty Ltd, Qld, Brisbane Australia. For any assistance with assembly or for missing parts please phone Amart Furniture, Customer Service Free call 1800 351 084



Imported by Amart Furniture Pty Ltd, Qld, Brisbane Australia.

For any assistance with assembly or for missing parts please phone Amart Furniture, Customer Service Free call 1800 351 084

1

# PRE-ASSEMBLY PREPARATION

# Before you start:

- 1. Choose a clean, level, spacious assembly area. Avoid hard surfaces that may damage the product.
- 2. Take care when lifting. Product should be assembled as near as possible to the point of use.
- 3. Ensure that you have all required contents for complete assembly.
- 4. Always read the assembly instructions carefully before beginning assembly.
- 5. Keep all hardware parts and packaging out of reach of small children.
- 6. Do not over tighten the screws and bolts as this may damage the threads.



2

# PARTS LIST



| 1 | HEADBOARD ( x 1 )